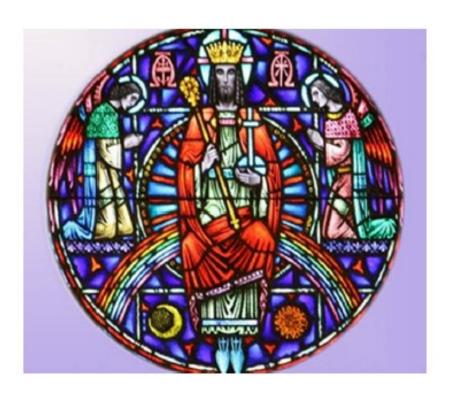

## Why did Jesus go back to heaven?

At church, we have a special window called the "Rose Window" or the **"Christ the King Window."** Remember it? Take a look and *circle* these important symbols: Sun, moon, stars—God's Creation God's promise to Noah—the rainbow God is the Alpha and Omega—the beginning and the end Jesus' salvation and love for the whole world—globe and cross Jesus' scepter—Jesus is King!